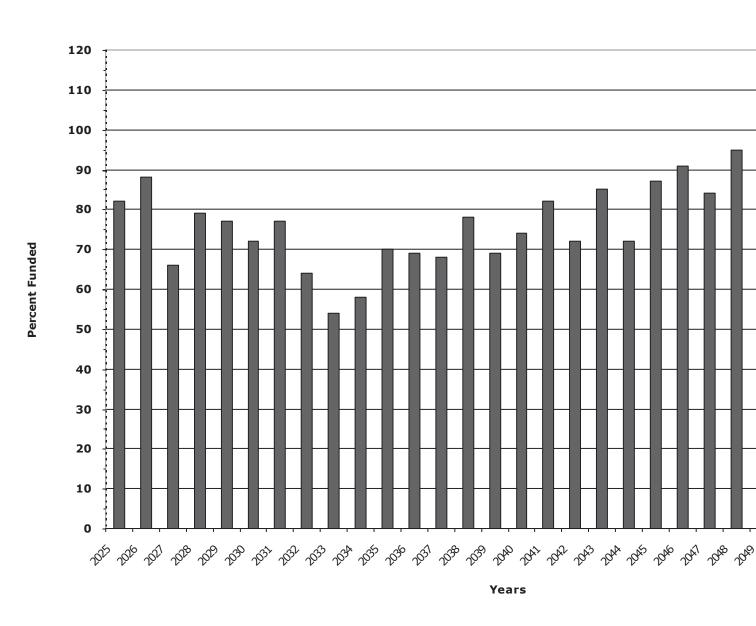

2. Where do I find the status of the reserve fund, based on the Percent Funded calculation?

This is found for the 30-year term of the study in *Section IV*, "30 Year Reserve Funding Plan, Including Fully Funded Balance and % Funded." For the year for which the study was prepared, 2026, the Association is **88.1%** funded.

#### **Percent Funded Status**

Based on paragraphs 1 - 3 above, the Association is 88.1% funded. The following scale can be used as a measure to determine the Association's financial picture whereas the lower the percentage, the higher the likelihood of the Association requiring a special assessment, or other large increases to the reserve contribution in the future.