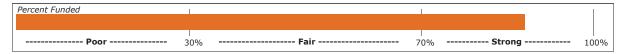

2. Where do I find the status of the reserve fund, based on the Percent Funded calculation?

This is found for the 30-year term of the study in *Section IV*, "30 Year Reserve Funding Plan, Including Fully Funded Balance and % Funded." For the year for which the study was prepared, 2026, the Association is **88.1%** funded.

#### **Percent Funded Status**

Based on paragraphs 1 - 3 above, the Association is 88.1% funded. The following scale can be used as a measure to determine the Association's financial picture whereas the lower the percentage, the higher the likelihood of the Association requiring a special assessment, or other large increases to the reserve contribution in the future.