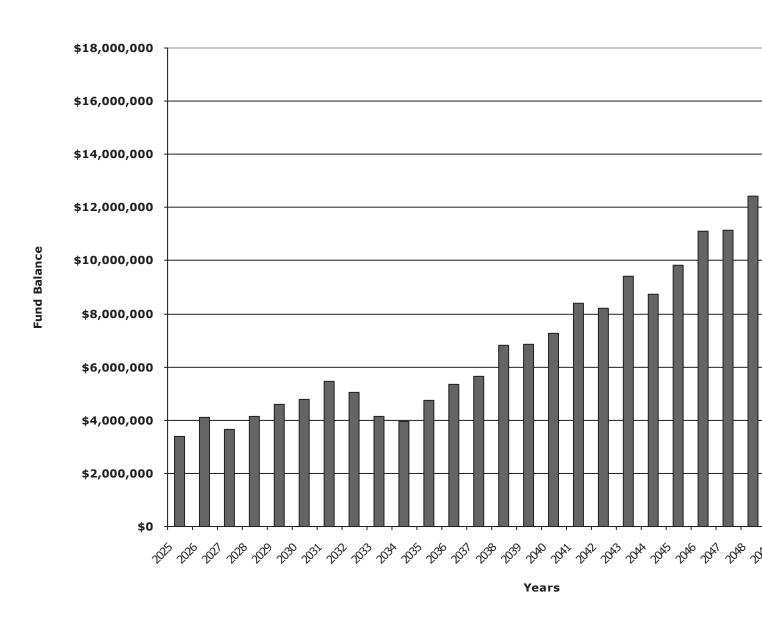

Based on the 30 year cash flow projection, the Association's reserves appear adequately funded as the reserve fund ending balances remain positive throughout the replacement of all major components during the next 30 years.

#### **Funding Assessment**

Based on the 30 year cash flow projection, the Association's reserves appear adequately funded as the reserve fund ending balances remain positive throughout the replacement of all major components during the next 30 years.