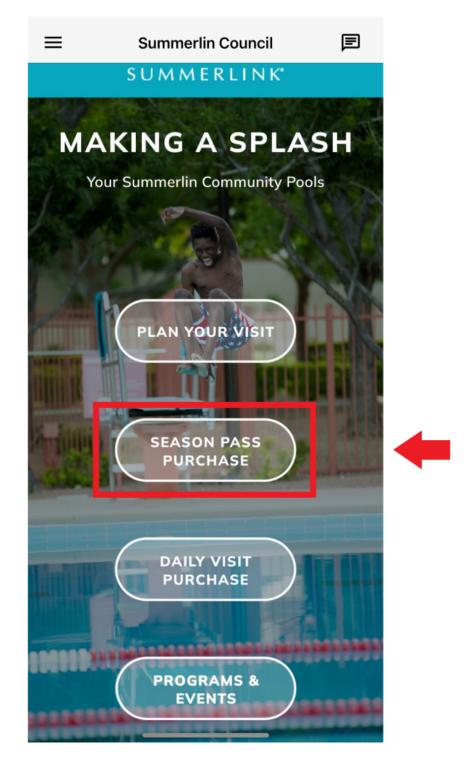

## HOW TO PURCHASE SEASON PASS

Select "Season Pass Purchase."

Select "Click Here to Purchase."

## Season Passes

Pool season passes may be purchased online for \$40 for ages two and older and \$7 for ages one and younger. A valid Summerlin resident I.D. card is required for purchase. Each season pass entitles the cardholder unlimited access to the Trails, Willows and Vistas Community Pools through the duration of the pool season.