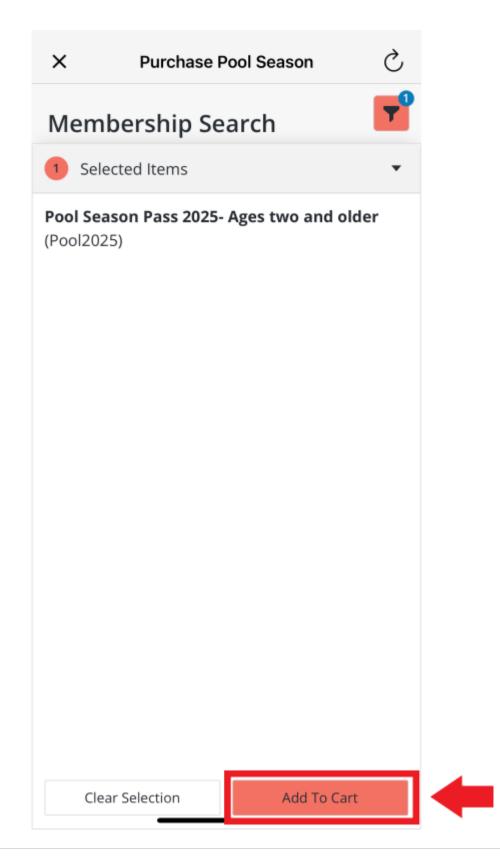

## Note: If not already logged in, you will be required to do so now. If you need assistance logging in, please refer to the log in instructions.

On this screen, you will find available pool passes based on age. Locate the pass you wish to purchase.

| ×                  | Purchase Pool Season                                                         | S        |
|--------------------|------------------------------------------------------------------------------|----------|
| Membe              | ership Search                                                                | <b>7</b> |
| Search Re          | esults Sho                                                                   | owing re |
| Sort Option        | n: Pass Code 🗸                                                               |          |
| Descripti<br>Price | on Pool Season Pass 2<br>Add To Selection List<br>Remove From Selection List |          |
| Descripti<br>Price | on Pool Season Pass 2<br>Ages one and youn<br>\$7.00                         |          |
|                    | Add To Selection List                                                        |          |
| ©2                 | :025 Vermont Systems, Inc. 3.1.11.02.0                                       | 0        |
| 1 Select           | ed Items                                                                     |          |

After selecting your season pass, click "Add to Cart."

Select the household member(s) purchasing a pool season pass.

Click "Continue."

| X Purchase Pool Season                    | Ç |
|-------------------------------------------|---|
| Family Member Selection                   |   |
| Sam                                       |   |
| ool Season Pass 2025- Ages two and older  |   |
| Sam                                       |   |
| Pool Season Pass 2025- Ages two and older |   |
| Sam                                       |   |
| Pool Season Pass 2025- Ages two and older |   |
| Sam                                       |   |
| Pool Season Pass 2025- Ages two and older |   |
| Sam                                       |   |
| Pool Season Pass 2025- Ages two and older |   |
|                                           |   |
| Continue                                  |   |
| Cancel                                    |   |